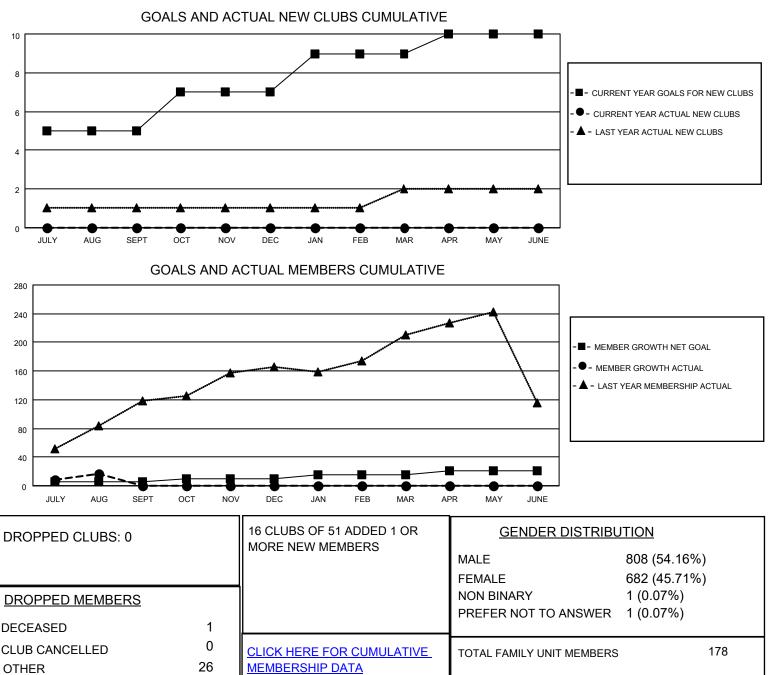

## LOCATION CALIFORNIA

District 4 L2

Results as of: 8/31/2022

| Clubs                 |               |           |               | Members               |                        |                         |                                                    |
|-----------------------|---------------|-----------|---------------|-----------------------|------------------------|-------------------------|----------------------------------------------------|
| RESULTS FOR 2022-2023 |               |           |               | RESULTS FOR 2022-2023 |                        |                         |                                                    |
| QUARTER               | NEW CLUB GOAL | NEW CLUBS | DROPPED CLUBS | QUARTER               | BER GROWTH NET<br>GOAL | MEMBER GROWTH<br>ACTUAL | DROPPED<br>MEMBERS ACTUAL<br>(including transfers) |
| JULY/AUG/SEPT         | 5             | 0         | 0             | JULY/AUG/SEPT         | 5                      | 50                      | 27                                                 |
| OCT/NOV/DEC           | 2             | 0         | 0             | OCT/NOV/DEC           | 5                      | 0                       | 0                                                  |
| JAN/FEB/MAR           | 2             | 0         | 0             | JAN/FEB/MAR           | 5                      | 0                       | 0                                                  |
| APR/MAY/JUNE          | 1             | 0         | 0             | APR/MAY/JUNE          | 6                      | 0                       | 0                                                  |

TOTAL

27

99

FAMILY MEMBERS PAYING HALF DUES